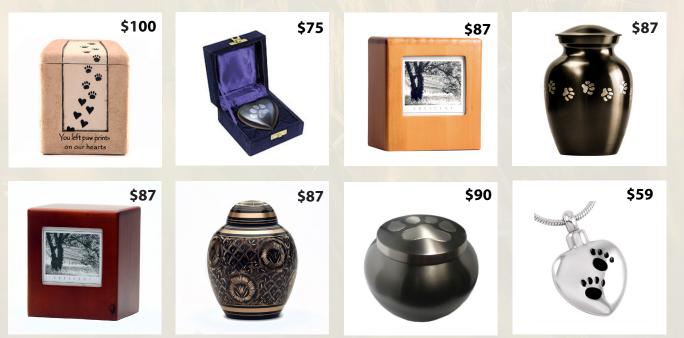

## 3. Find the perfect way to memorialize your pet

Visit Coleman Funeral Home to choose from our wide selection of decorative and keepsake urns, cremation jewelry and monuments. Make it yours with custom engraving.